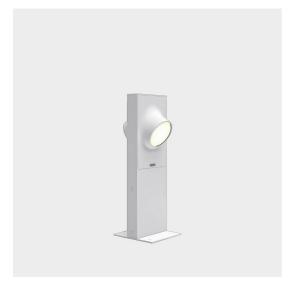

# Ciclope Floor 50 Bilaterale Gray/white

## DESCRIPTION

Lighting system with diffuse unilateral or bilateral emission, with high-performance LED light sources. Light emission is obtained by the combination of six monochromatic LED light sources, a reflector and an opaline diffuser. Floor, wall or recessed installation. Available in two finishes: light grey and rust painted.

#### FEATURES

Article Code: T081300Colour: Gray/white

- Installation: BollardFloor

**PRODUCT CODE: T081300** 

Material: Composite technopolymer, polycarbonate, steel, aluminum

- Series: Architectural Outdoor