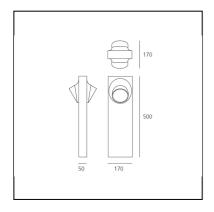

# Ciclope Floor 50 Bilaterale Gray/white

## Alessandro Pedretti



## DESCRIPTION

Lighting system with diffuse unilateral or bilateral emission, with high-performance LED light sources. Light emission is obtained by the combination of six monochromatic LED light sources, a reflector and an opaline diffuser. Floor, wall or recessed installation. Available in two finishes: light grey and rust painted.





#### FEATURES

Article Code: T081300Colour: Gray/white

- Installation: BollardFloor

**PRODUCT CODE: T081300** 

Material: Composite technopolymer, polycarbonate, steel, aluminum

- Series: Architectural Outdoor

- Environment: Outdoor

- Area contract: null, Outdoor, Residential

- Emission: **Direct** 

- design by: Alessandro Pedretti

#### **LUMINAIRE**

- Power Supply: **Electronic** 

- Watt: **13W** 

- Voltage: 220-240V

- Delivered lumens output: 765lm

- CCT: **3000K** - Efficiency: **64%** 

- Efficacy: 58.88lm/W

- CRI: 90

### **DIMENSIONS**

Length: cm 17Width: cm 17Height: cm 50

#### **SOURCES INCLUDED**

Category: **Led**Number: **2**Watt: **6,5W** 

- Color temperature (K): 3000K

- CRI: **80**